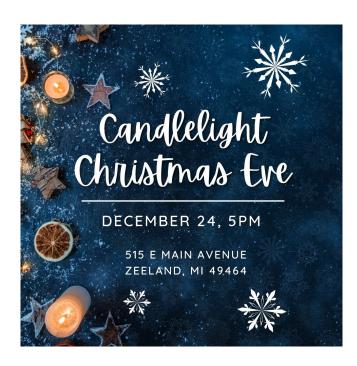

## **Events This Week**

Candlelight Christmas Eve Worship | Tuesday, Dec. 24 at 5:00pm. We will worship together with Restoration Church and celebrate the birth of Jesus with lessons and carols.

#### Tuesday

5:00pm: Candlelight Christmas Eve Worship